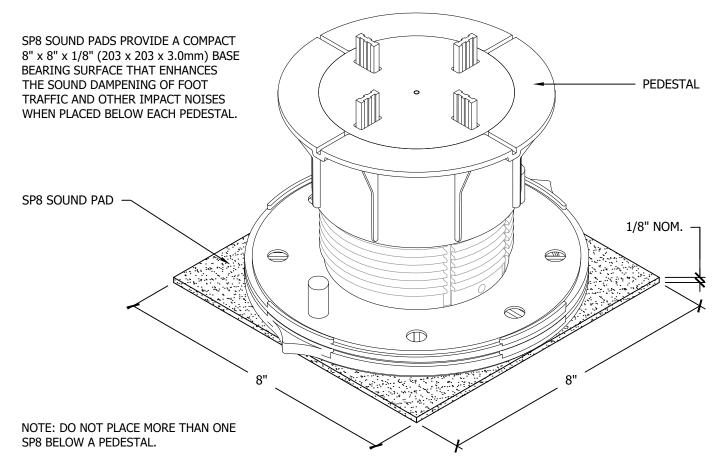

## Innovative Products

701 Osage Street, Unit 120, Denver, CO 80204 USA Phone 303.892.0400 Toll Free 800.333.4234 Fax 303.825.5988 EMail info@bisonip.com Web www.bisonip.com



| SYSTEM                                                                         | ASTM E492 | ASTM E90 |
|--------------------------------------------------------------------------------|-----------|----------|
|                                                                                | IIC       | STC      |
| 6" CONCRETE SLAB                                                               | 30        | 54       |
| 6" CONCRETE SLAB, BISON SP8 SOUND PAD, BISON PEDESTALS, BISON 2CM & PAVER TRAY | 61        | 59       |
| 6" CONCRETE SLAB, BISON SP8 SOUND PAD, BISON PEDESTALS, BISON WOOD TILES       | 57        | 54       |

<sup>\*</sup>FIGURES SHOWN ABOVE ARE FOR ESTIMATING PURPOSES ONLY. ACTUAL SOUND REDUCTION WILL VARY WITH PROJECT CONDITIONS AND SHOULD BE TESTED IN A SMALL AREA