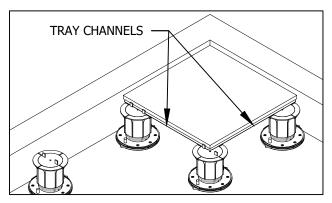

PLACE PAVER TRAY ASSEMBLY ON TOP OF PEDESTALS.

3. USING THE SPLINE POSTS, SLIDE FS-12 SPLINES INTO CHANNEL OVER PEDESTALS. PERIMETER SPLINES IN LINE WITH TRAY CHANNEL SHOULD BE CUT DOWN WITH A SAW AS NEEDED IN ORDER TO CENTER OVER EACH PEDESTAL.