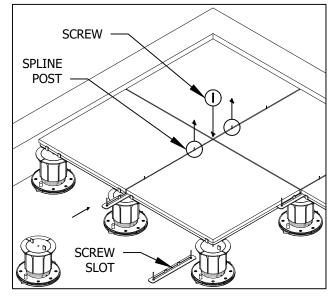

4. SCREW SPLINES INTO CENTER OF PEDESTAL TOPS, AND REMOVE POSTS WITH PLIERS, TAKING CARE NOT TO DAMAGE THE PAVERS. (DO NOT ATTEMPT TO HAMMER THE POSTS)

GENERAL NOTES: APPLY TO ALL OF THE ABOVE PRODUCTS