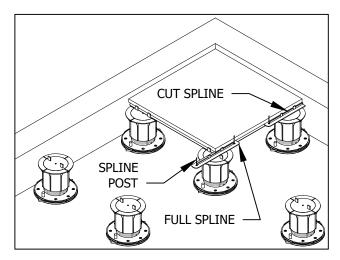

PLACE PAVER TRAY ASSEMBLY ON TOP OF PEDESTALS.

3. USING THE SPLINE POSTS, SLIDE FS-12 SPLINES INTO CHANNEL OVER PEDESTALS. PERIMETER SPLINES IN LINE WITH TRAY CHANNEL SHOULD BE CUT DOWN WITH A SAW AS NEEDED IN ORDER TO CENTER OVER EACH PEDESTAL.