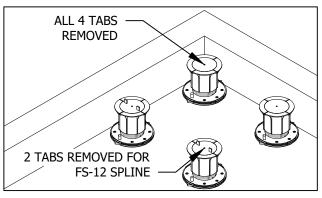

## Innovative Products

701 Osage Street, Unit 120, Denver, CO 80204 USA Phone 303.892.0400 Toll Free 800.333.4234 Fax 303.825.5988 EMail info@bisonip.com Web www.bisonip.com

1. PLACE PEDESTALS AROUND PERIMETER AND REMOVE TABS AS NECESSARY.